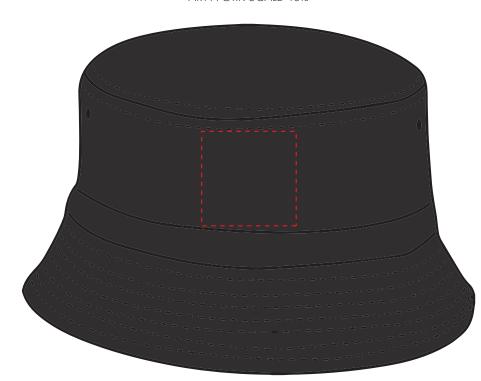

# **PANTONE REFERENCE(S)**

🚱 Full colour printing

The dashed line is to demonstrate print area and will not appear on your printed item

### ARTWORK SCALE 40%

ARTWORK SCALE 100% Max print area 50mm x 50mm