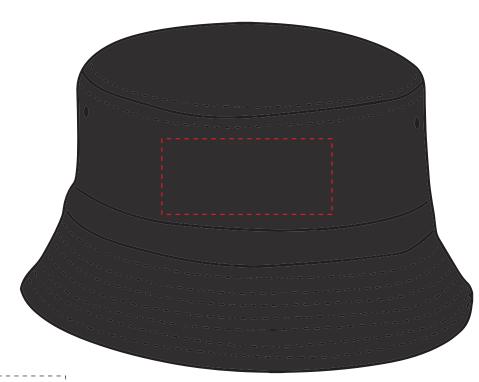

#### **PANTONE REFERENCE(S)**

🚱 Full colour printing

The dashed line is to demonstrate print area and will not appear on your printed item

#### ARTWORK SCALE 40%

ARTWORK SCALE 100% Max print area 90mm x 50mm